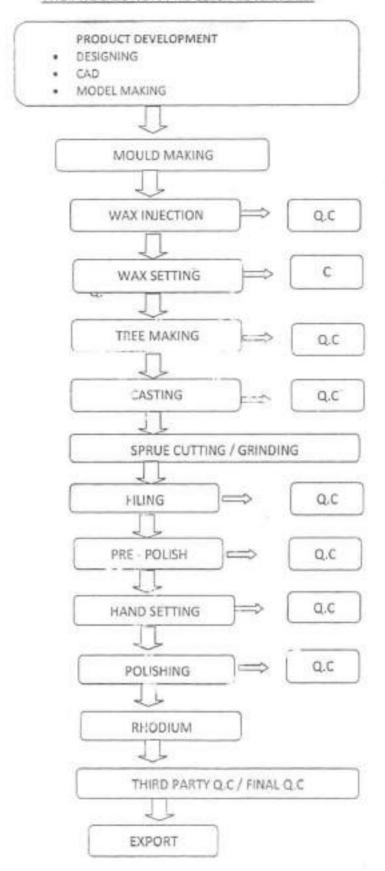

#### I COMPANY/UNIT PROFILE

| (a) | Name and address,<br>telephone/fax/email id                                                                                                                  | M/s. Craft Labgrown Diamonds Pvt. Ltd.                                                                                                                                       |
|-----|--------------------------------------------------------------------------------------------------------------------------------------------------------------|------------------------------------------------------------------------------------------------------------------------------------------------------------------------------|
|     |                                                                                                                                                              | Registered Address: Unit No. 141A & 141B,<br>SDF V, SEEPZ-SEZ, Andheri East, Mumbai<br>- 400096<br>Proposed location: Unit No. 141A &<br>141B, admeasuring area 973 Sq. Mtr. |
|     |                                                                                                                                                              | Telephone: - 022-67161616                                                                                                                                                    |
|     |                                                                                                                                                              | Fax No.:- 022-67161616                                                                                                                                                       |
|     |                                                                                                                                                              | Email Id:- craftdiamondsco@gmail.com                                                                                                                                         |
| (b) | Status of the company i.e.<br>proprietorship/partnership/Individual<br>and statute under which registered<br>with registration no. & year of<br>registration | Private Limited Company                                                                                                                                                      |
| (c) | Financial capability                                                                                                                                         | IT Returns of the Directors submitted                                                                                                                                        |
| (d) | IEC No / date/ issued by                                                                                                                                     | The Firm is newly incorporated, hence they have applied for IEC.                                                                                                             |
| (c) | Whether manufacturer / trader/<br>company warehouse/<br>Service provider                                                                                     | Status:- Manufacturer & Exporter                                                                                                                                             |