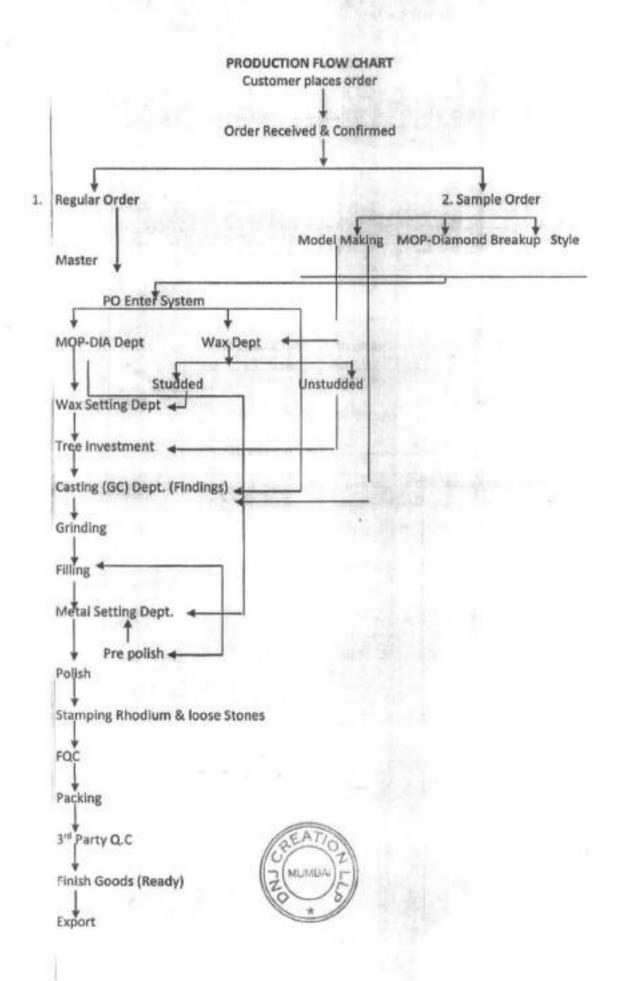

OP is restricted, hence we seek your permission of procurement the said material.
- (iv) Designing and manufacturing facilities will be common and have similar process in relation to the existing products.
- (v) Capacity utilization will be same as earlier, does not need enhancement in capacity.
- (vi) Does not need additional investment for the set up as manufacturing facilities will remain the same.
- (vii) Manufacturing process and flow chart will remain the same as per existing products-Attaching the Flow Chart.

We hope the above points will clarify your requirement for Broad Banding of studding process of Mother of Pearl.

We request you to grant us permission for Broad Banding facility at the earliest

Thanking you Yours faithfully, For DNJ CREATION LLP

Authorised Signatory









# DNJ CREATION LLP.

# Apply for Broad Banding Facility

| Sr No. | Descripition of Import | ITC HSN Clasification |
|--------|------------------------|-----------------------|
| 1      | Mother of Pearl        | 96019020              |

| Sr No. | Descripition of the Items to be newly manufactured            | ITC HSN Clasification | Annual Capacity                          |
|--------|---------------------------------------------------------------|-----------------------|------------------------------------------|
| 1      | Gold, Silver, Platinum Jewellery Studded with Mother of Pearl | 71                    | 1000 Pcs/Prs (One Thousand Pcs/Prs Only) |

# Below is the Approved Item (s) of manufacture

| Sr. No.     | Approved Broad Banding Items                                 | Unit