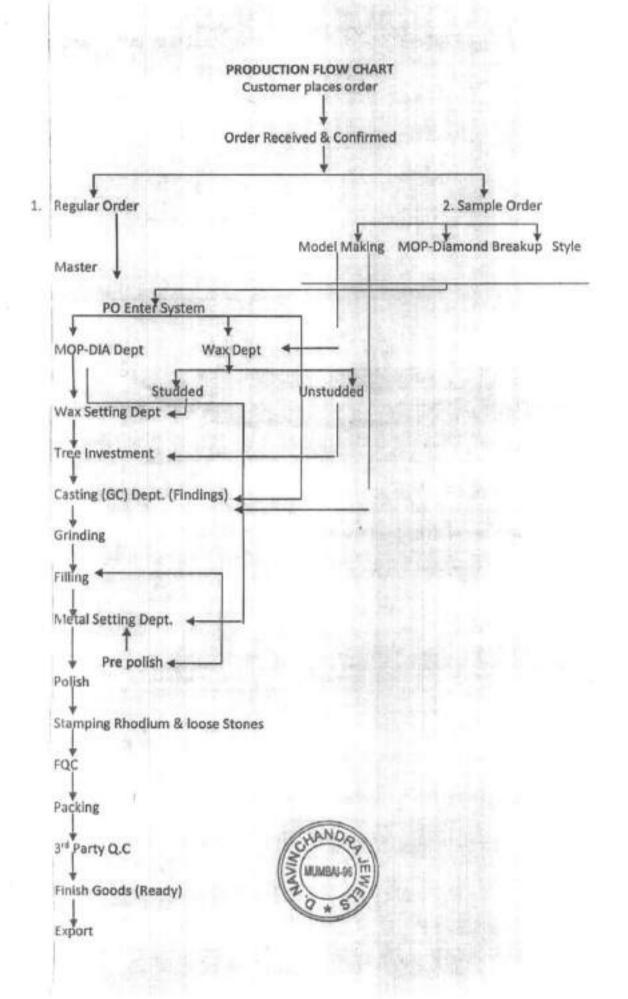

we seek your permission of procurement the said material.

(iv) Designing and manufacturing facilities will be common and have similar process in relation to the existing products.

(v) Capacity utilization will be same as earlier, does not need enhancement in capacity.

(vi) Does not need additional investment for the set up as manufacturing facilities will remain the same.

(vii) Manufacturing process and flow chart will remain the same as per existing products-Attaching the Flow Chart.

We hope the above points will clarify your requirement for Broad Banding of studding process of Mother of Pearl.

We request you to grant us permission for Broad Banding facility at the earliest

Thanking you Yours faithfully,

For D.Navinchandra Jewels

Authorised Signatory





www.dnavinchandra.com



### **D.NAVINCHANDRA JEWELS**

### Apply for Broad Banding Facility

| Descripition of Import                        | ITC HSN Clasification |
|-----------------------------------------------|-----------------------|
| No. Descripition of Import  1 Mother of Pearl | 96019020              |
| ۰                                             |                       |

| Sr No. | Descripition of the Items to be newly manufactured            | ITC HSN Clasification | Annual Capacity                          |
|--------|---------------------------------------------------------------|-----------------------|------------------------------------------|
| 1      | Gold, Silver, Platinum Jewellery Studded with Mother of Pearl | 71                    | 1000 Pcs/Prs (One Thousand Pcs/Prs Only) |

### B